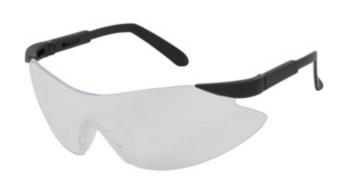

## Wilco™

Rimless Safety Glasses with Black Temple, Clear Lens and Anti-Scratch Coating

- · Lightweight, rimless design provides all day user comfort
- Adjustable length temples provide a secure, accurate fit
- · Ribbed rubber nosepiece for maximum comfort and fit
- 7 Base curve lens
- Meets ANSI Z87.1+
- Meets CSA Z94.3